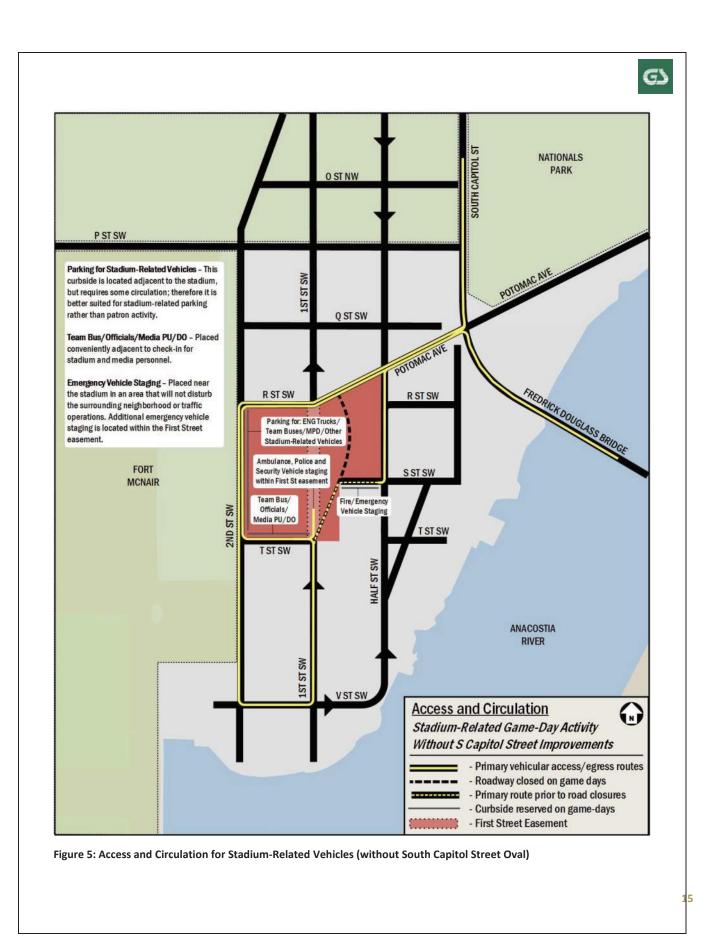

## BUZZARD POINT VEHICULAR CIRCULATION

NATIONALS PARK O ST NW P ST SW Parking for Stadium-Related Vehicles - This curbside is located adjacent to the stadium, but requires some circulation; therefore it is better suited for stadium-related parking rather than patron activity. QSTSW Team Bus/Officials/Media PU/DO - Placed conveniently adjacent to check-in for stadium and media personnel. Emergency Vehicle Staging - Placed near the stadium in an area that will not disturb R ST SW the surrounding neighborhood or traffic operations. Additional emergency vehicle Parking for: ENG Trucks/ staging is located within the First Street Team Buses/MPD/Other easement. Stadium-Related Vehicles Ambulance, Police and FORT Security Vehicle staging MCNAIR within First St easeme Officials/ Media PU/DO T ST SW USTSW **ANACOSTIA** RIVER V ST SW Access and Circulation **(1)** Stadium-Related Game-Day Activity With S Capitol Street Improvements Primary vehicular access/egress routes - Roadway closed on game days - Primary route prior to road closures - Curbside reserved on game-days - First Street Easement Figure 6: Access and Circulation for Stadium-Related Vehicles (with South Capitol Street Oval)