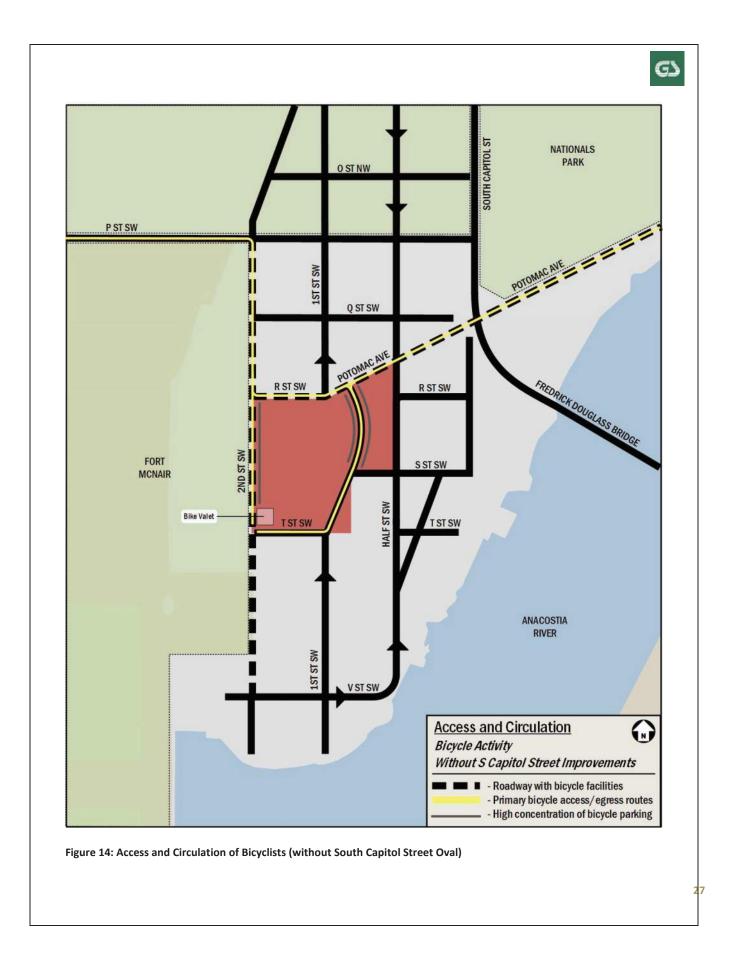

onal emergency vehicle Parking for: ENG Trucks/ staging is located within the First Street Team Buses/MPD/Other easement. Stadium-Related Vehicles Ambulance, Police and FORT Security Vehicle staging MCNAIR within First St easeme Officials/ Media PU/DO T ST SW USTSW **ANACOSTIA** RIVER V ST SW Access and Circulation **(1)** Stadium-Related Game-Day Activity With S Capitol Street Improvements Primary vehicular access/egress routes - Roadway closed on game days - Primary route prior to road closures - Curbside reserved on game-days - First Street Easement Figure 6: Access and Circulation for Stadium-Related Vehicles (with South Capitol Street Oval)

G)





STADIUM
ROADWAY
CONFIGURATION
& CURBSIDE
MANAGEMENT



## BUZZARD POINT PEDESTRIAN CIRCULATION





# BUZZARD POINT BICYCLE CIRCULATION