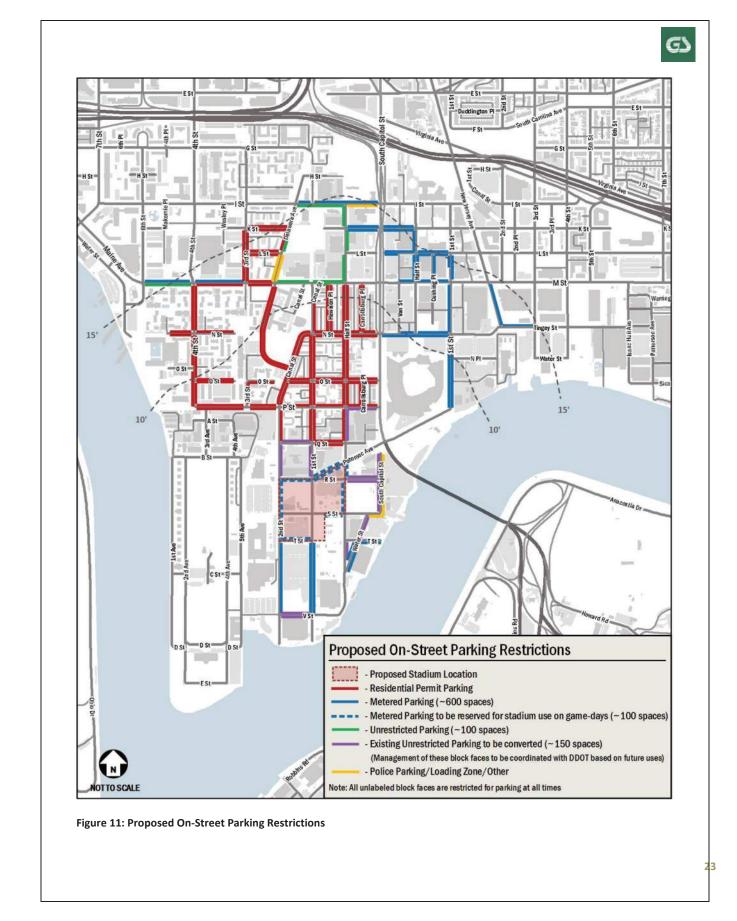

- 7.03 BUZZARD POINT VEHICULAR CIRCULATION7.04 VEHICULAR ACCESS & CIRCULATION PLANS
- 7.05 VEHICULAR ACCESS & CIRCULATION FLANS
  7.05 VEHICULAR ACCESS & CIRCULATION GAME DAY ACTIVITY PLAN
- 7.06 VEHICULAR PARKING LOCATION & ON STREET PARKING RESTRICTIONS
- 7.07 STADIUM ROADWAY CONFIGURATION & CURBSIDE MANAGEMENT 7.08 STADIUM ROADWAY CONFIGURATION & CURBSIDE MANAGEMENT
- 7.09 BUZZARD POINT PEDESTRIAN CIRCULATION
  7.10 PEDESTRIAN ACCESS & CIRCULATION PLANS
- 7.11 BUZZARD POINT BICYCLE CIRCULATION
- 7.12 BICYCLE ACCESS & CIRCULATION PLANS
- 7.13 STADIUM TRUCK LOADING
- 7.14 TRUCK LOADING PLANS NON GAME DAY
- 7.15 INBOUND COMMISSARY DELIVERY TRUCK TURNING STUDY
- 7.16 OUTBOUND COMMISSARY DELIVERY TRUCK TURNING STUDY
- 7.17 INBOUND WASTE COLLECTION TRUCK TURNING STUDY
- 7.18 OUTBOUND WASTE COLLECTION TRUCK TURNING STUDY