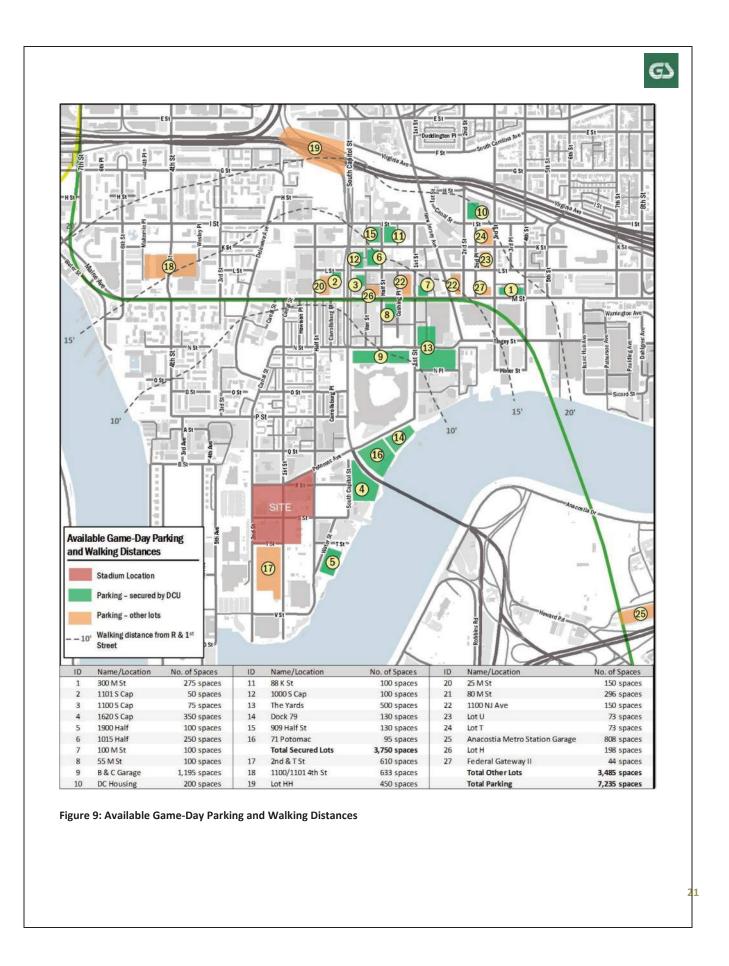

- 7.03 BUZZARD POINT VEHICULAR CIRCULATION7.04 VEHICULAR ACCESS & CIRCULATION PLANS
- 7.05 VEHICULAR ACCESS & CIRCULATION FLANS
  7.05 VEHICULAR ACCESS & CIRCULATION GAME DAY ACTIVITY PLAN
- 7.06 VEHICULAR PARKING LOCATION & ON STREET PARKING RESTRICTIONS
- 7.07 STADIUM ROADWAY CONFIGURATION & CURBSIDE MANAGEMENT 7.08 STADIUM ROADWAY CONFIGURATION & CURBSIDE MANAGEMENT
- 7.09 BUZZARD POINT PEDESTRIAN CIRCULATION
  7.10 PEDESTRIAN ACCESS & CIRCULATION PLANS
- 7.11 BUZZARD POINT BICYCLE CIRCULATION
- 7.12 BICYCLE ACCESS & CIRCULATION PLANS
- 7.13 STADIUM TRUCK LOADING
- 7.14 TRUCK LOADING PLANS NON GAME DAY
- 7.15 INBOUND COMMISSARY DELIVERY TRUCK TURNING STUDY
- 7.16 OUTBOUND COMMISSARY DELIVERY TRUCK TURNING STUDY
- 7.17 INBOUND WASTE COLLECTION TRUCK TURNING STUDY
- 7.18 OUTBOUND WASTE COLLECTION TRUCK TURNING STUDY