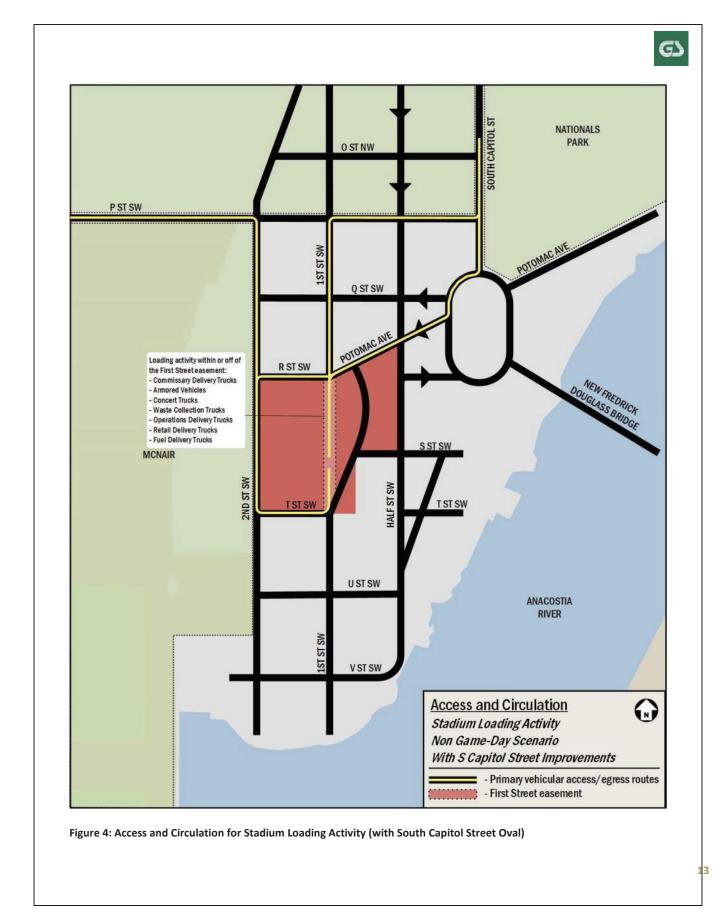

- 7.03 BUZZARD POINT VEHICULAR CIRCULATION7.04 VEHICULAR ACCESS & CIRCULATION PLANS
- 7.05 VEHICULAR ACCESS & CIRCULATION FLANS
  7.05 VEHICULAR ACCESS & CIRCULATION GAME DAY ACTIVITY PLAN
- 7.06 VEHICULAR PARKING LOCATION & ON STREET PARKING RESTRICTIONS
- 7.07 STADIUM ROADWAY CONFIGURATION & CURBSIDE MANAGEMENT 7.08 STADIUM ROADWAY CONFIGURATION & CURBSIDE MANAGEMENT
- 7.09 BUZZARD POINT PEDESTRIAN CIRCULATION
  7.10 PEDESTRIAN ACCESS & CIRCULATION PLANS
- 7.11 BUZZARD POINT BICYCLE CIRCULATION
- 7.12 BICYCLE ACCESS & CIRCULATION PLANS
- 7.13 STADIUM TRUCK LOADING
- 7.14 TRUCK LOADING PLANS NON GAME DAY
- 7.15 INBOUND COMMISSARY DELIVERY TRUCK TURNING STUDY
- 7.16 OUTBOUND COMMISSARY DELIVERY TRUCK TURNING STUDY
- 7.17 INBOUND WASTE COLLECTION TRUCK TURNING STUDY
- 7.18 OUTBOUND WASTE COLLECTION TRUCK TURNING STUDY

## BUZZARD POINT VEHICULAR CIRCULATION

NATIONALS PARK O ST NW P ST SW Parking for Stadium-Related Vehicles - This curbside is located adjacent to the stadium, but requires some circulation; therefore it is better suited for stadium-related parking rather than patron activity. QSTSW Team Bus/Officials/Media PU/DO - Placed conveniently adjacent to check-in for stadium and media personnel. Emergency Vehicle Staging - Placed near the stadium in an area that will not disturb R ST SW the surrounding neighborhood or traffic operations. Additional emergency vehicle Parking for: ENG Trucks/ staging is located within the First Street Team Buses/MPD/Other easement. Stadium-Related Vehicles Ambulance, Police and FORT Security Vehicle staging MCNAIR within First St easeme Officials/ Media PU/DO T ST SW USTSW **ANACOSTIA** RIVER V ST SW Access and Circulation **(1)** Stadium-Related Game-Day Activity With S Capitol Street Improvements Primary vehicular access/egress routes - Roadway closed on game days - Primary route prior to road closures - Curbside reserved on game-days - First Street Easement Figure 6: Access and Circulation for Stadium-Related Vehicles (with South Capitol Street Oval)