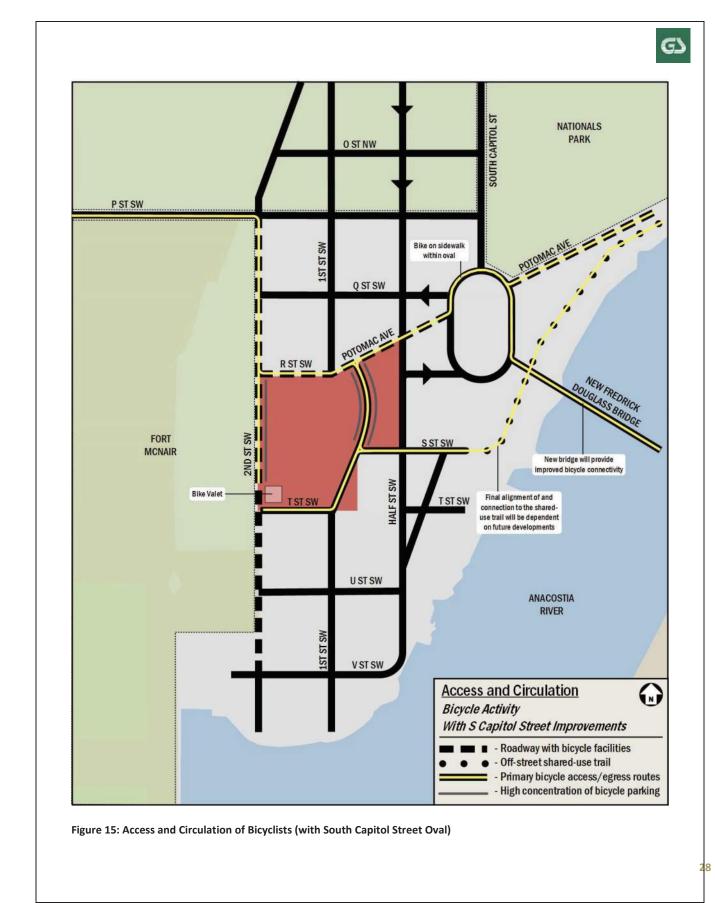

al emergency vehicle Parking for: ENG Trucks/ staging is located within the First Street Team Buses/MPD/Other easement. Stadium-Related Vehicles Ambulance, Police and FORT Security Vehicle staging MCNAIR within First St easeme Officials/ Media PU/DO T ST SW USTSW **ANACOSTIA** RIVER V ST SW Access and Circulation **(1)** Stadium-Related Game-Day Activity With S Capitol Street Improvements Primary vehicular access/egress routes - Roadway closed on game days - Primary route prior to road closures - Curbside reserved on game-days - First Street Easement Figure 6: Access and Circulation for Stadium-Related Vehicles (with South Capitol Street Oval)

G)





STADIUM
ROADWAY
CONFIGURATION
& CURBSIDE
MANAGEMENT



## BUZZARD POINT PEDESTRIAN CIRCULATION





# BUZZARD POINT BICYCLE CIRCULATION