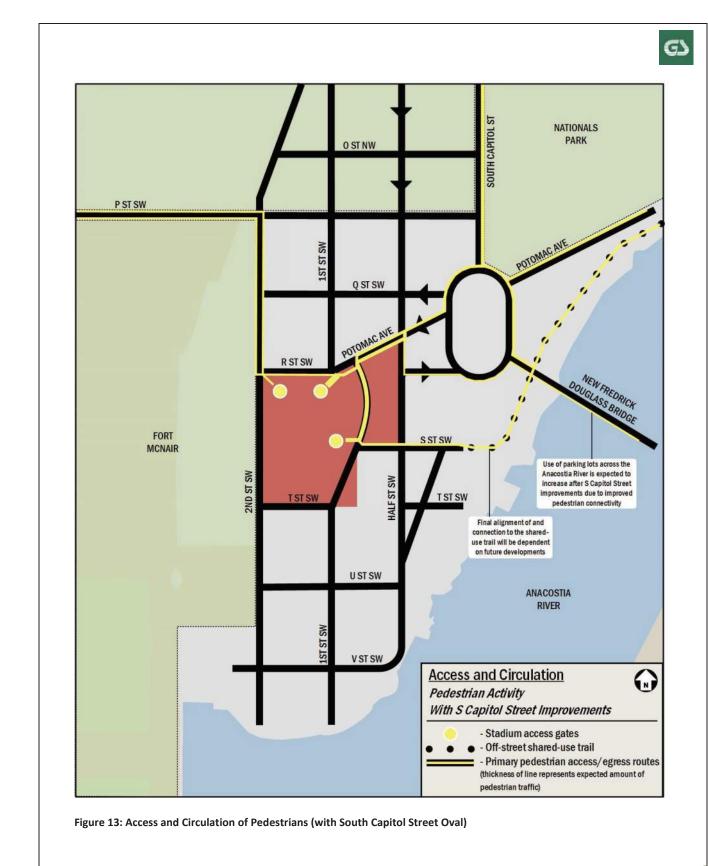

ghborhood or traffic operations. Additional emergency vehicle Parking for: ENG Trucks/ staging is located within the First Street Team Buses/MPD/Other easement. Stadium-Related Vehicles Ambulance, Police and FORT Security Vehicle staging MCNAIR within First St easeme Officials/ Media PU/DO T ST SW USTSW **ANACOSTIA** RIVER V ST SW Access and Circulation **(1)** Stadium-Related Game-Day Activity With S Capitol Street Improvements Primary vehicular access/egress routes - Roadway closed on game days - Primary route prior to road closures - Curbside reserved on game-days - First Street Easement Figure 6: Access and Circulation for Stadium-Related Vehicles (with South Capitol Street Oval)

G)





STADIUM
ROADWAY
CONFIGURATION
& CURBSIDE
MANAGEMENT



## BUZZARD POINT PEDESTRIAN CIRCULATION





# BUZZARD POINT BICYCLE CIRCULATION