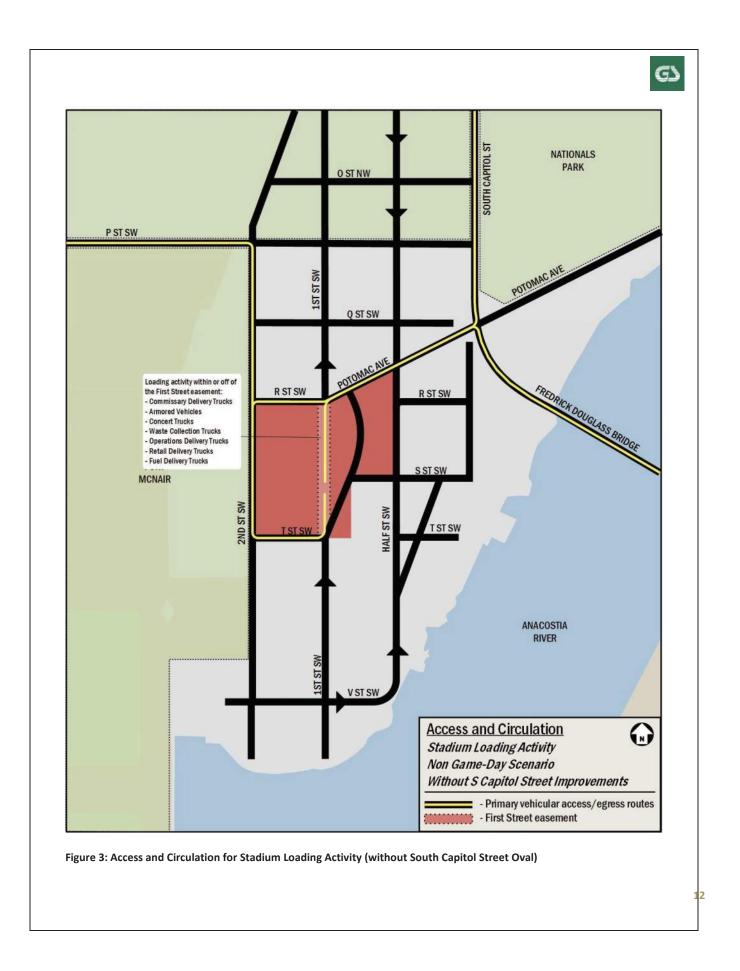

- 7.03 BUZZARD POINT VEHICULAR CIRCULATION7.04 VEHICULAR ACCESS & CIRCULATION PLANS
- 7.05 VEHICULAR ACCESS & CIRCULATION FLANS
  7.05 VEHICULAR ACCESS & CIRCULATION GAME DAY ACTIVITY PLAN
- 7.06 VEHICULAR PARKING LOCATION & ON STREET PARKING RESTRICTIONS
- 7.07 STADIUM ROADWAY CONFIGURATION & CURBSIDE MANAGEMENT 7.08 STADIUM ROADWAY CONFIGURATION & CURBSIDE MANAGEMENT
- 7.09 BUZZARD POINT PEDESTRIAN CIRCULATION
  7.10 PEDESTRIAN ACCESS & CIRCULATION PLANS
- 7.11 BUZZARD POINT BICYCLE CIRCULATION
- 7.12 BICYCLE ACCESS & CIRCULATION PLANS
- 7.13 STADIUM TRUCK LOADING
- 7.14 TRUCK LOADING PLANS NON GAME DAY
- 7.15 INBOUND COMMISSARY DELIVERY TRUCK TURNING STUDY
- 7.16 OUTBOUND COMMISSARY DELIVERY TRUCK TURNING STUDY
- 7.17 INBOUND WASTE COLLECTION TRUCK TURNING STUDY
- 7.18 OUTBOUND WASTE COLLECTION TRUCK TURNING STUDY