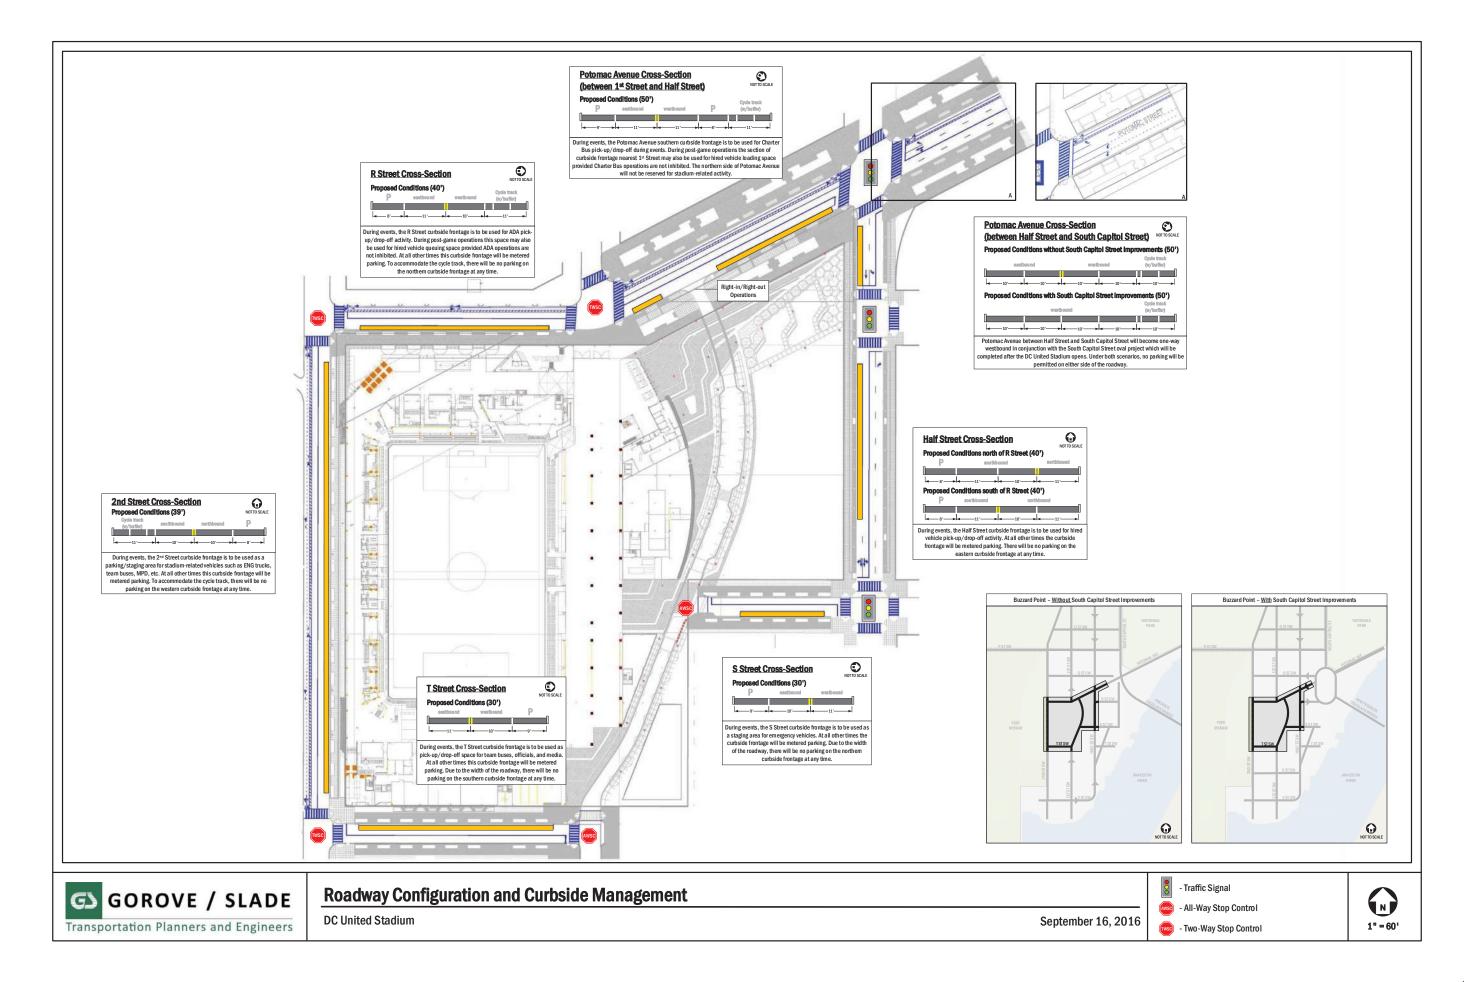

will not disturb R ST SW the surrounding neighborhood or traffic operations. Additional emergency vehicle Parking for: ENG Trucks/ staging is located within the First Street Team Buses/MPD/Other easement. Stadium-Related Vehicles Ambulance, Police and FORT Security Vehicle staging MCNAIR within First St easeme Officials/ Media PU/DO T ST SW USTSW **ANACOSTIA** RIVER V ST SW Access and Circulation **(1)** Stadium-Related Game-Day Activity With S Capitol Street Improvements Primary vehicular access/egress routes - Roadway closed on game days - Primary route prior to road closures - Curbside reserved on game-days - First Street Easement Figure 6: Access and Circulation for Stadium-Related Vehicles (with South Capitol Street Oval)

G)





STADIUM
ROADWAY
CONFIGURATION
& CURBSIDE
MANAGEMENT



## BUZZARD POINT PEDESTRIAN CIRCULATION





# BUZZARD POINT BICYCLE CIRCULATION