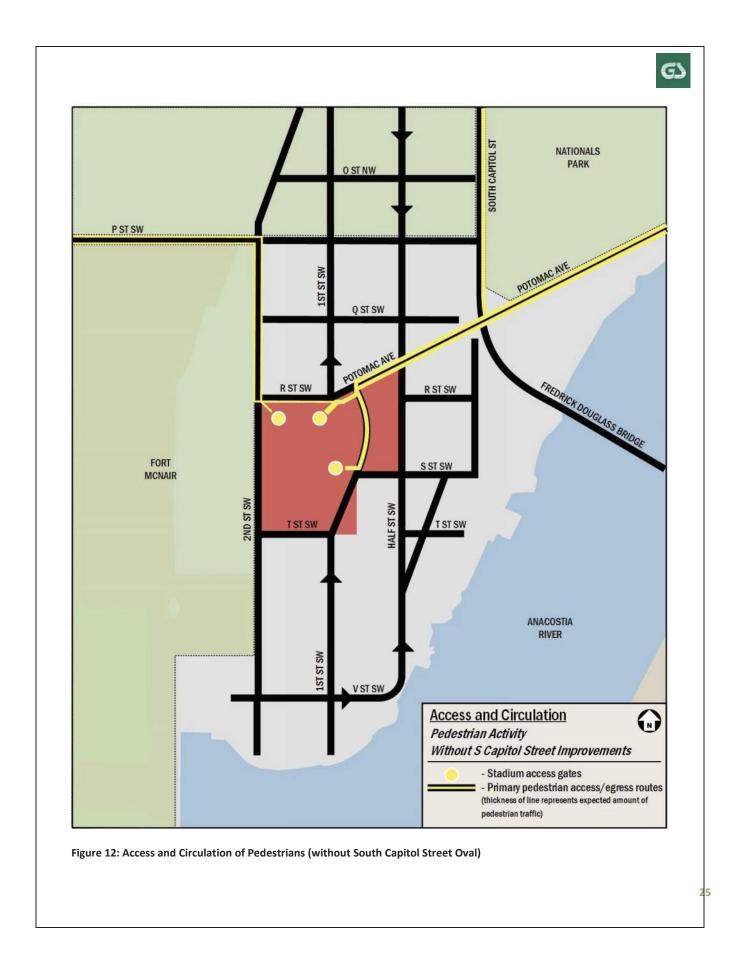

eighborhood or traffic operations. Additional emergency vehicle Parking for: ENG Trucks/ staging is located within the First Street Team Buses/MPD/Other easement. Stadium-Related Vehicles Ambulance, Police and FORT Security Vehicle staging MCNAIR within First St easeme Officials/ Media PU/DO T ST SW USTSW **ANACOSTIA** RIVER V ST SW Access and Circulation **(1)** Stadium-Related Game-Day Activity With S Capitol Street Improvements Primary vehicular access/egress routes - Roadway closed on game days - Primary route prior to road closures - Curbside reserved on game-days - First Street Easement Figure 6: Access and Circulation for Stadium-Related Vehicles (with South Capitol Street Oval)

G)





STADIUM
ROADWAY
CONFIGURATION
& CURBSIDE
MANAGEMENT



## BUZZARD POINT PEDESTRIAN CIRCULATION





# BUZZARD POINT BICYCLE CIRCULATION