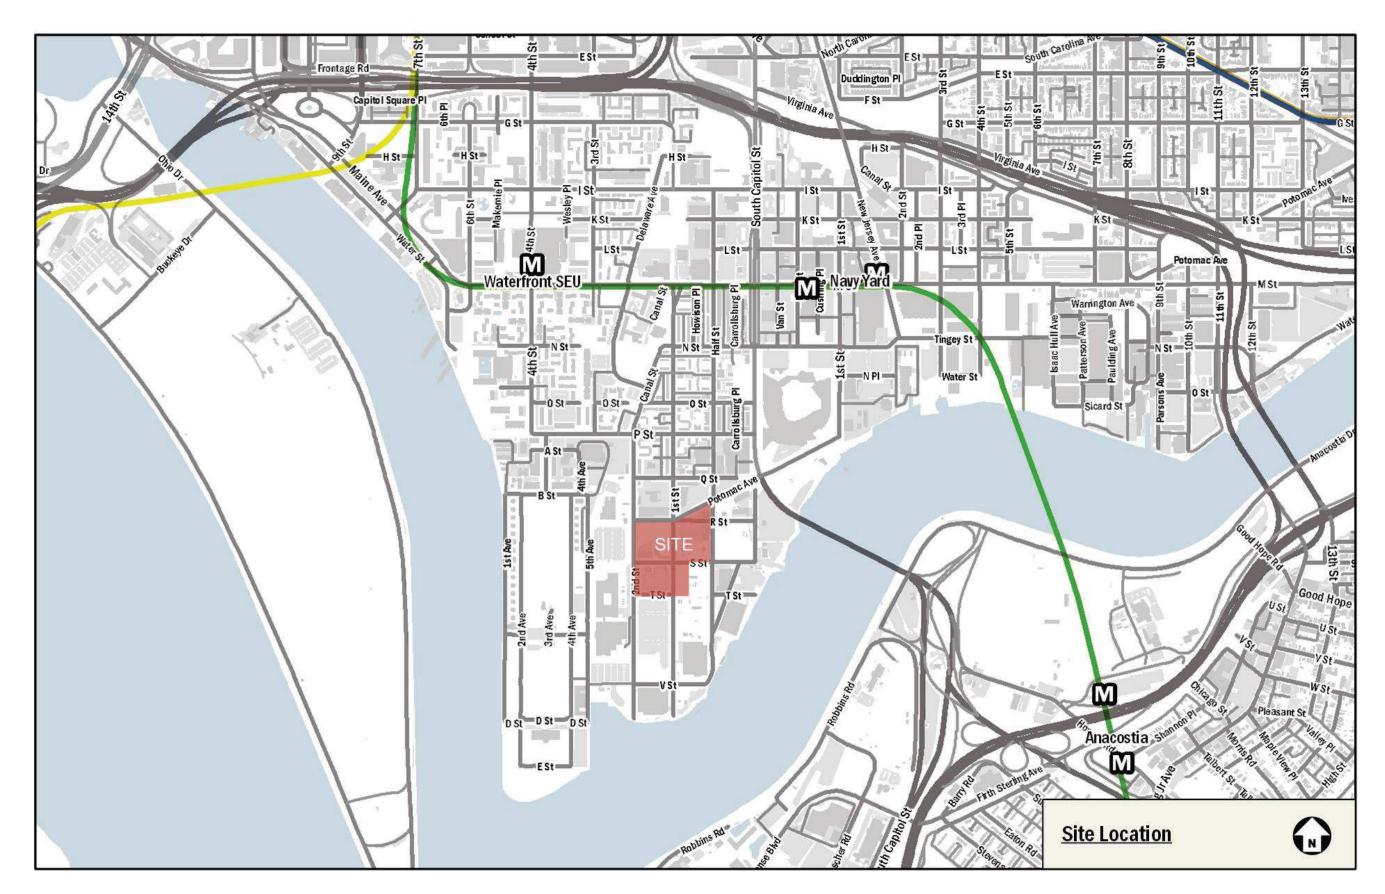

ESS & CIRCULATION PLANS
- 7.05 VEHICULAR ACCESS & CIRCULATION FLANS
  7.05 VEHICULAR ACCESS & CIRCULATION GAME DAY ACTIVITY PLAN
- 7.06 VEHICULAR PARKING LOCATION & ON STREET PARKING RESTRICTIONS
- 7.07 STADIUM ROADWAY CONFIGURATION & CURBSIDE MANAGEMENT 7.08 STADIUM ROADWAY CONFIGURATION & CURBSIDE MANAGEMENT
- 7.09 BUZZARD POINT PEDESTRIAN CIRCULATION
  7.10 PEDESTRIAN ACCESS & CIRCULATION PLANS
- 7.11 BUZZARD POINT BICYCLE CIRCULATION
- 7.12 BICYCLE ACCESS & CIRCULATION PLANS
- 7.13 STADIUM TRUCK LOADING
- 7.14 TRUCK LOADING PLANS NON GAME DAY
- 7.15 INBOUND COMMISSARY DELIVERY TRUCK TURNING STUDY
- 7.16 OUTBOUND COMMISSARY DELIVERY TRUCK TURNING STUDY
- 7.17 INBOUND WASTE COLLECTION TRUCK TURNING STUDY
- 7.18 OUTBOUND WASTE COLLECTION TRUCK TURNING STUDY

## BUZZARD POINT CONTEXT MAP



Figure 1: Site Location

## BUZZARD POINT VEHICULAR CIRCULATION







NATIONALS PARK O ST NW P ST SW Parking for Stadium-Related Vehicles - This curbside is located adjacent to the stadium, but requires some circulation; therefore it is better suited for stadium-related parking rather than patron activity. QSTSW Team Bus/Officials/Media PU/DO - Placed conveniently adjacent to check-in for stadium and media personnel. Emergency Vehicle Staging - Placed near the stadium in an area that will not disturb R ST SW the surrounding neighborhood or traffic operations. Additional emergency vehicle Parking for: ENG Trucks/ staging is located within the First Street Team Buses/MPD/Other easement. Stadium-Related Vehicles Ambulance, Police and FORT Security Vehicle staging MCNAIR within First St eas